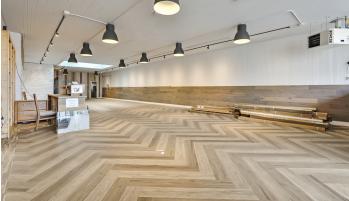

### 14 E. LAKE AVENUE, WATSONVILLE 4,200 Sq Ft Building | 4,225 Sq Ft Lot

Property can be delivered either vacant or Seller will lease it back at a Fair Market rate of \$1.00 per Square Foot Gross month with a 2 year term, with a 4-year option to renew. The owner has invested an estimated \$120K-\$140K worth of TI's, repairs, and capital improvements into the building. Repairs and capital improvements are included, as well as business assets (Furnishings, Trade Fixtures, and Equipment).