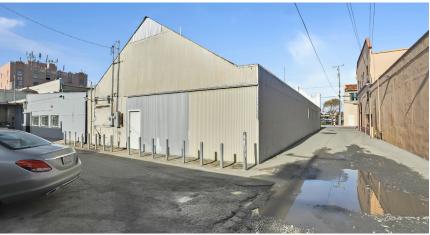

## A CLASSIC BUILDING IN THE HEART OF WATSONVILLE

### 14 E. LAKE AVENUE, WATSONVILLE 4,200 Sq Ft Building | 4,225 Sq Ft Lot

Property can be delivered either vacant or Seller will lease it back at a Fair Market rate of \$1.00 per Square Foot Gross month with a 2 year term, with a 4-year option to renew. The owner has invested an estimated \$120K-\$140K worth of TI's, repairs, and capital improvements into the building. Repairs and capital improvements are included, as well as business assets (Furnishings, Trade Fixtures, and Equipment).