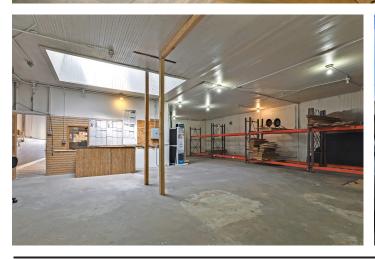

## A CLASSIC BUILDING IN THE HEART OF WATSONVILLE

### 14 E. LAKE AVENUE, WATSONVILLE 4,200 Sq Ft Building | 4,225 Sq Ft Lot

Property can be delivered either vacant or Seller will lease it back at a Fair Market rate of \$1.00 per Square Foot Gross month with a 2 year term, with a 4-year option to renew. The owner has invested an estimated \$120K-\$140K worth of TI's, repairs, and capital improvements into the building. Repairs and capital improvements are included, as well as business assets (Furnishings, Trade Fixtures, and Equipment).