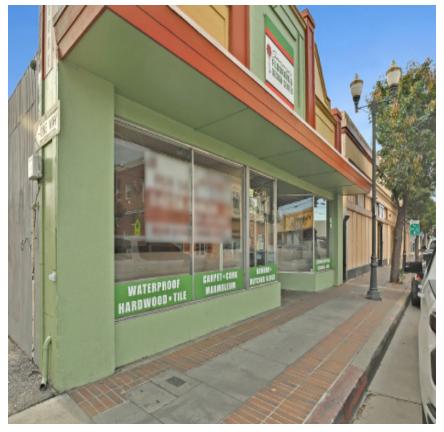

## A CLASSIC BUILDING IN THE HEART OF WATSONVILLE

### 14 E. LAKE AVENUE, WATSONVILLE 4,200 Sq Ft Building | 4,225 Sq Ft Lot

Property can be delivered either vacant or Seller will lease it back at a Fair Market rate of \$1.00 per Square Foot Gross month with a 2 year term, with a 4-year option to renew. The owner has invested an estimated \$120K-\$140K worth of TI's, repairs, and capital improvements into the building. Repairs and capital improvements are included, as well as business assets (Furnishings, Trade Fixtures, and Equipment).