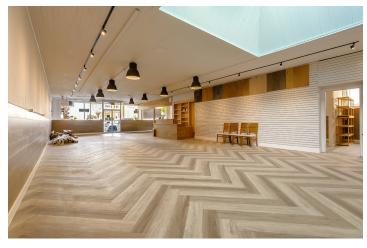

## A CLASSIC BUILDING IN THE HEART OF WATSONVILLE

### 14 E. LAKE AVENUE, WATSONVILLE 4,200 Sq Ft Building | 4,225 Sq Ft Lot

Property can be delivered either vacant or Seller will lease it back at a Fair Market rate of \$1.00 per Square Foot Gross month with a 2 year term, with a 4-year option to renew. The owner has invested an estimated \$120K-\$140K worth of TI's, repairs, and capital improvements into the building. Repairs and capital improvements are included, as well as business assets (Furnishings, Trade Fixtures, and Equipment).