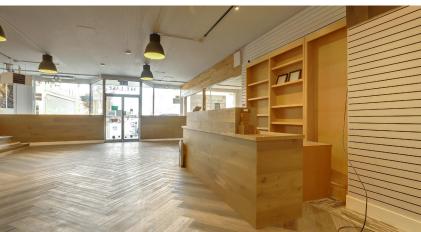

## A CLASSIC BUILDING IN THE HEART OF WATSONVILLE

### 14 E. LAKE AVENUE, WATSONVILLE 4,200 Sq Ft Building | 4,225 Sq Ft Lot

Property can be delivered either vacant or Seller will lease it back at a Fair Market rate of \$1.00 per Square Foot Gross month with a 2 year term, with a 4-year option to renew. The owner has invested an estimated \$120K-\$140K worth of TI's, repairs, and capital improvements into the building. Repairs and capital improvements are included, as well as business assets (Furnishings, Trade Fixtures, and Equipment).