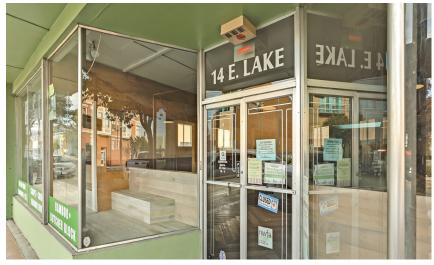

### 14 E. LAKE AVENUE, WATSONVILLE 4,200 Sq Ft Building | 4,225 Sq Ft Lot

Property can be delivered either vacant or Seller will lease it back at a Fair Market rate of \$1.00 per Square Foot Gross month with a 2 year term, with a 4-year option to renew. The owner has invested an estimated \$120K-\$140K worth of TI's, repairs, and capital improvements into the building. Repairs and capital improvements are included, as well as business assets (Furnishings, Trade Fixtures, and Equipment).