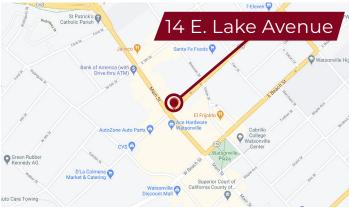

### 14 E. LAKE AVENUE, WATSONVILLE 4,200 Sq Ft Building | 4,225 Sq Ft Lot

Property can be delivered either vacant or Seller will lease it back at a Fair Market rate of \$1.00 per Square Foot Gross month with a 2 year term, with a 4-year option to renew. The owner has invested an estimated \$120K-\$140K worth of TI's, repairs, and capital improvements into the building. Repairs and capital improvements are included, as well as business assets (Furnishings, Trade Fixtures, and Equipment).