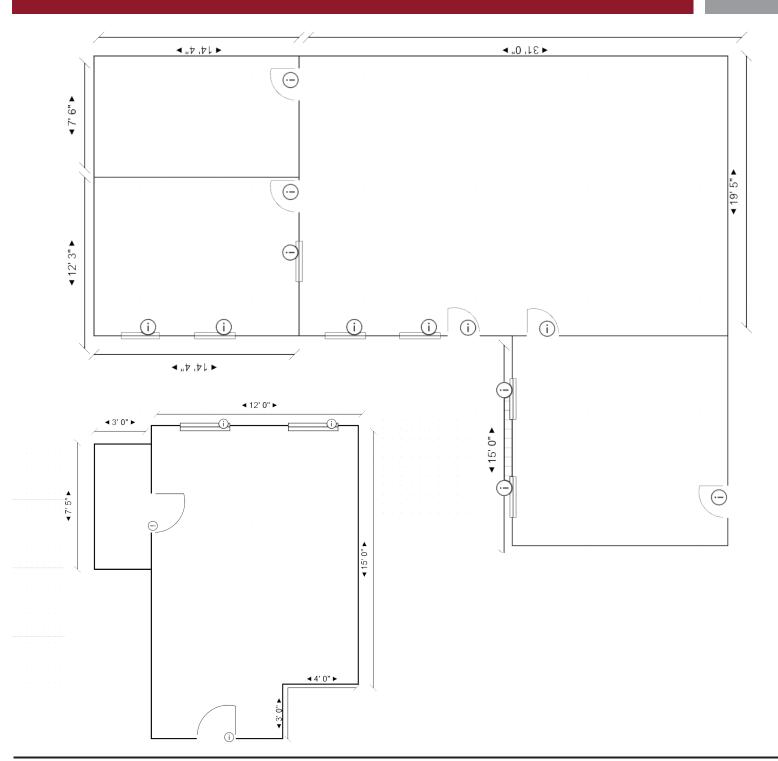

## **GREAT MIDCOUNTY SPACE AVAILABLE**

2715 Porter Street Ste 100, Soquel, CA

- 1,350 rentable square feet
- · Large open space with high ceilings.
- · Two large private offices & storage breakroom
- Great natural light, operable windows, & air conditioning.
- Abundant parking
- High visibility location featuring classic architecture.

## **GREAT MIDCOUNTY SPACE AVAILABLE**

2715 Porter Street Ste 100, Soquel, CA