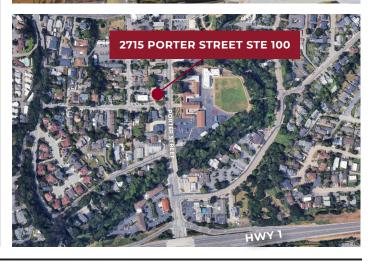

## **GREAT MIDCOUNTY SPACE AVAILABLE**

2715 Porter Street Ste 100, Soquel, CA

- 1,350 rentable square feet
- · Large open space with high ceilings.
- · Two large private offices & storage breakroom
- Great natural light, operable windows, & air conditioning.
- Abundant parking
- High visibility location featuring classic architecture.

## **GREAT MIDCOUNTY SPACE AVAILABLE**

2715 Porter Street Ste 100, Soquel, CA