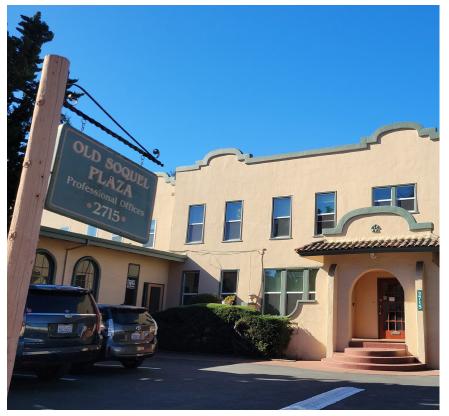

## **GREAT MIDCOUNTY SPACE AVAILABLE**

2715 Porter Street Ste 100, Soquel, CA

- 1,350 rentable square feet
- · Large open space with high ceilings.
- · Two large private offices & storage breakroom
- Great natural light, operable windows, & air conditioning.
- Abundant parking
- High visibility location featuring classic architecture.

## **GREAT MIDCOUNTY SPACE AVAILABLE**

2715 Porter Street Ste 100, Soquel, CA